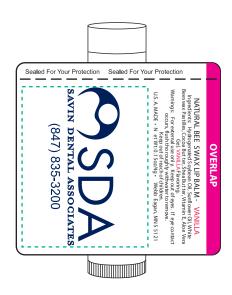

Order#: 152980

Product: Natural Beeswax Lip Balm: Vanilla Flavor

Item #: 1064-318609

Imprint Method: 4 Color Process on the Wraparound Label

Actual Imprint Size: 1.64"W x 0.75"H logo on label