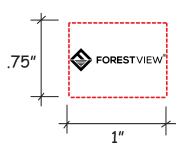

Order#: 152977

**Product: Tree Stress Reliever** 

Item #: 1364-317249

Imprint Method: Screen Print on the Green Part of Tree: White

Actual Imprint Size: 1"W x 0.24"H

Note: this item can only acommodate a maximum imprint width of 1". We cannot imrint it at 1.5" unfortunately. Please advise if this is okay.

Note" Maximum imprint size is 1" wide