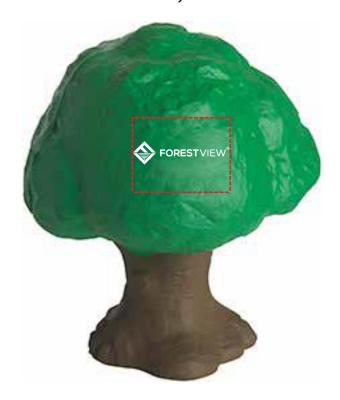

Order#: 152977

**Product: Tree Stress Reliever** 

Item #: 1364-317249

Imprint Method: Screen Print on the Green Part of Tree: White

Actual Imprint Size: 1"W x 0.24"H

Note: this item can only acommodate a maximum imprint width of 1". We cannot imrint it at 1.5" unfortunately. Please advise if this is okay.

Note" Maximum imprint size is 1" wide