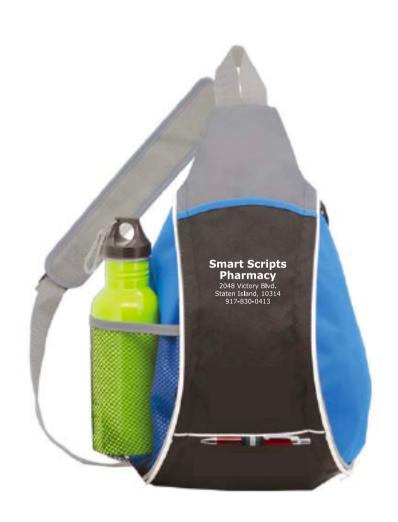

Order#: 152962

**Product: Exeter Sling Bag: Royal** 

Item #: 1101-308838

Imprint Method: Screen Print on the Front/Top: White

Actual Imprint Size: 2"Wide

## Smart Scripts Pharmacy

2048 Victory Blvd. Staten Island, 10314 917-830-0413