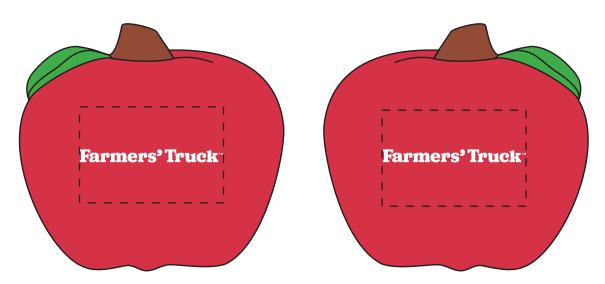

Order#: 152943

**Product: Apples Stress Ball: Red** 

Item #: 1008-100824

Imprint Method: Pad Print on the First & Second Side: White

**Actual Imprint Size: 1.5" Wide** 

note: TM mark will print very small, may look like a dot on the item