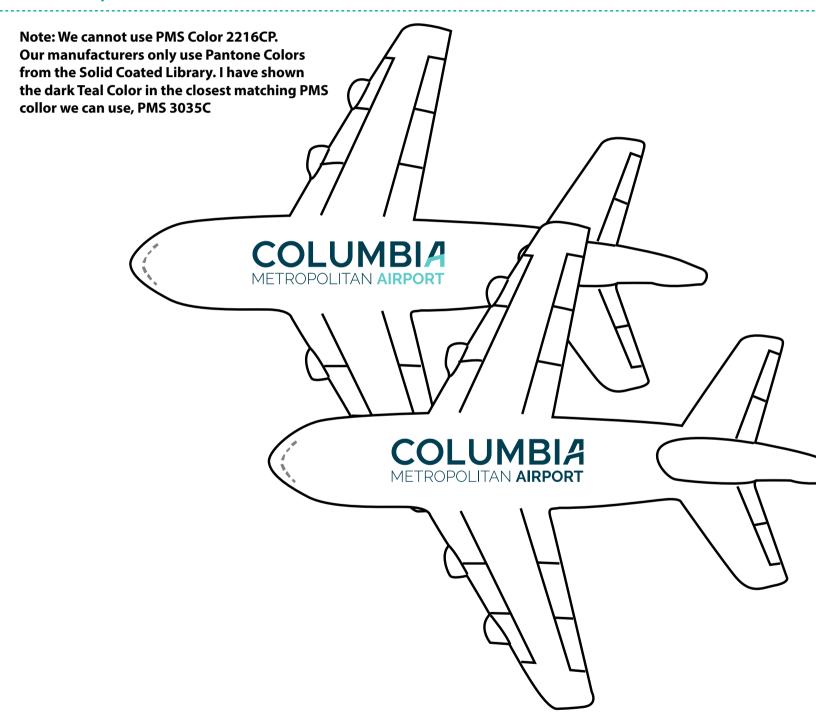

Order#: 152921-Q

**Product: Passenger Airplane Stress Ball** 

Item #: 1008-107999

Imprint Method: Pad Print on the Top Panel: PMS 035 & PMS 325/ or PMS 3035 only

Actual Imprint Size: 2"Wide

## \*\*\*IMPORTANT INFORMATION\*\*\* (PLEASE READ)

Please proof carefully for spelling errors, omissions, and layout accuracy. It is your responsibility to correct any errors. Garrett Specialties assumes no responsibility for errors after a proof has been authorized to print. Please note changes or revisions to your proof from your original instructions may cause revision in your ship date. Delays in paper proof approval also may require a change in your schedule ship dates. Occasionally, some fax machines may distort the image. Please pay close attention to numbers.

Due to inherent technical differences in color monitors, the imprint colors and product colors depicted in the attached proof will not resemble those in the final product. We make every effort to match requested custom colors, but cannot guarantee a 100% exact match. Imprints are applied using pad or screen inks. These inks are hand mixed as close as possible to the requested color but may vary 2 to 4 shades. For this reason an exact PMS match cannot be guaranteed. Your order is ON HOLD until we receive an approval from you in reference to your artwork.