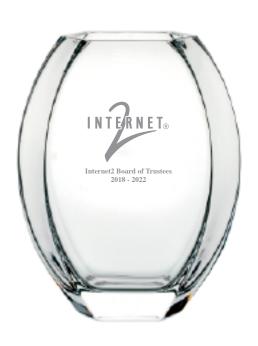

NOTE: GOLD COLOR FILL AS SHOWN
IS APPROXIMATE COLOR RENDERING. THE ACTUAL
COLOR MAY VARY SLIGHTLY

Order#: 152911

Product: **Toulon Vase** Item #: 1181-320648

Imprint Method: Etched on the Front

Actual Imprint Size: 3.75"W x 3.5"H

Internet2 Board of Trustees 2018 - 2022