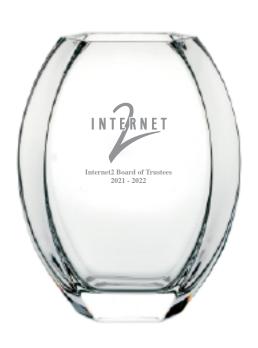

Order#: 152910

Product: **Toulon Vase** Item #: 1181-320648

Imprint Method: Etched on the Front

Actual Imprint Size: 3.75"W x 3.5"H

Internet2 Board of Trustees 2021 - 2022