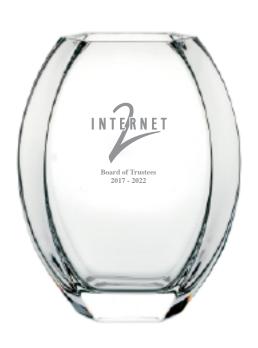

Order#: 152909

Product: **Toulon Vase** Item #: 1181-320648

Imprint Method: Etched on the Front

Actual Imprint Size: 3.75"W x 3.5"H

**Board of Trustees** 2017 - 2022