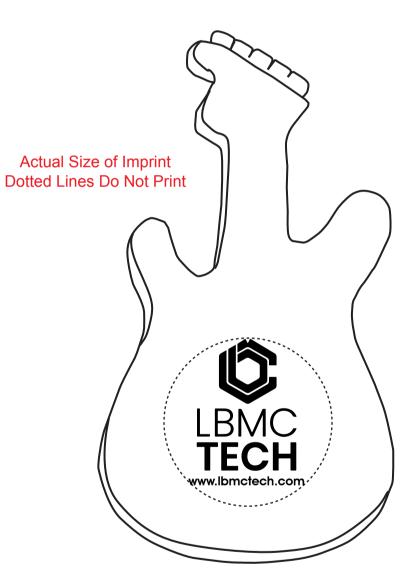

Order#: 152907 Product: Electric Guitar Stress Reliever Item #: 1008-100852 Imprint Method: Pad Print on the Back: Black Actual Imprint Size: 1.2"W x 1.5"H