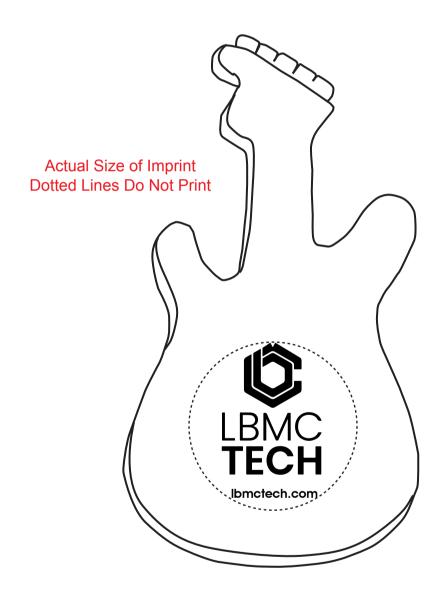

Order#: 152907

**Product: Electric Guitar Stress Reliever** 

Item #: 1008-100852

Imprint Method: Pad Print on the Back: Black

Actual Imprint Size: 1.2"W x 1.5"H

Your order is ON HOLD until we receive an approval from you in reference to your artwork.