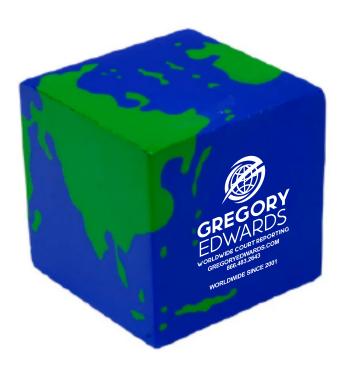

Order#: 152876

**Product: Earth Cube Stress Ball** 

Item #: 1008-304041

Imprint Method: Pad Print on the First Side: White

Actual Imprint Size: 1.3"W x 1.62"H