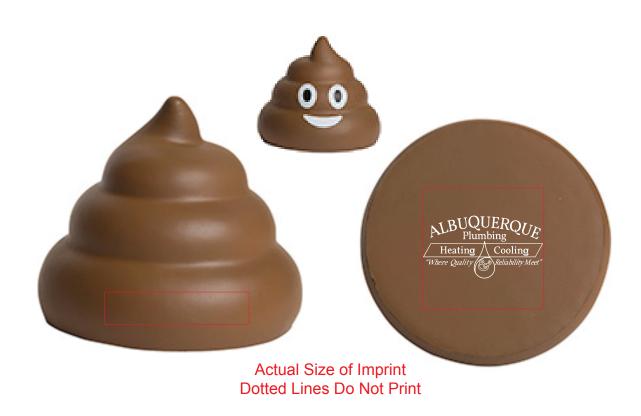

Order#: 152872

**Product: Poop Emoji Stress Ball** 

Item #: 1364-315012

Imprint Method: Screen Print on the Bottom: White

Actual Imprint Size: 1.25"W x 0.65"H