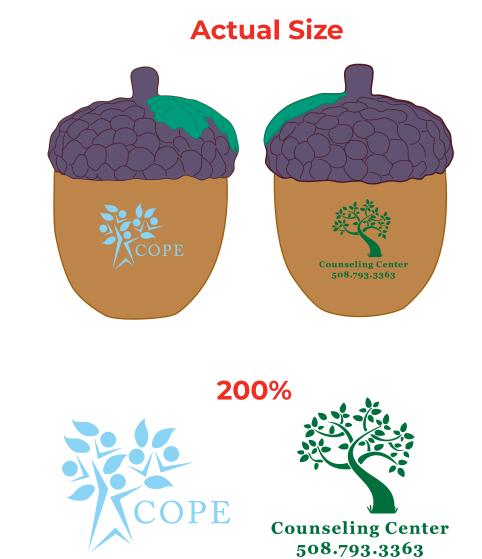

Order#: 152864 Product: Acorn Stress Ball Item #: 1008-304839 Imprint Method: Pad Print on the Front - PMS 2905, & Back- PMS 349