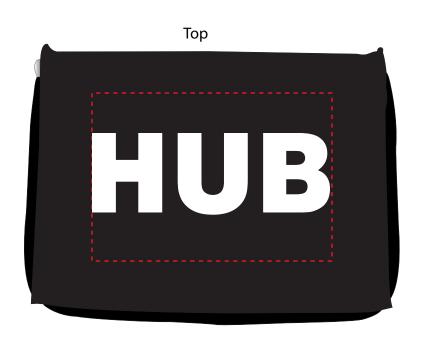

Order#: 152841

**Product:** Snow Roller 6 Pack Cooler Bag: Black

**Item #**: 1008-304448

Imprint Method: Screen Print on the OnTop - Lid: White

Actual Imprint Size: 5"W x 1.7"H