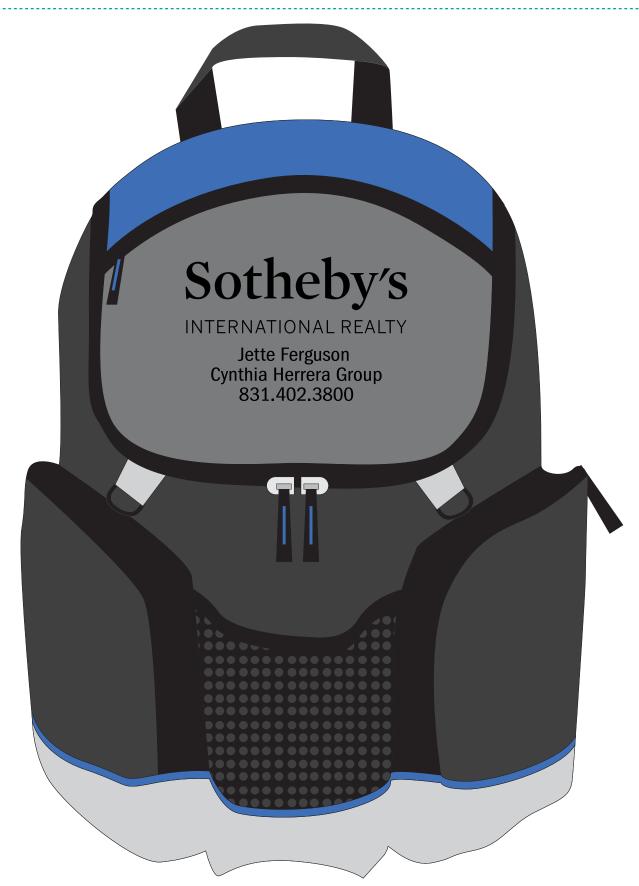

Order#: 152827 Product: Coolio 12-Can Backpack Cooler: Blue Item #: 1202-316539 Imprint Method: Screen Print on the Front Pocket.: Black Actual Imprint Size: 4.6"W x 3"H