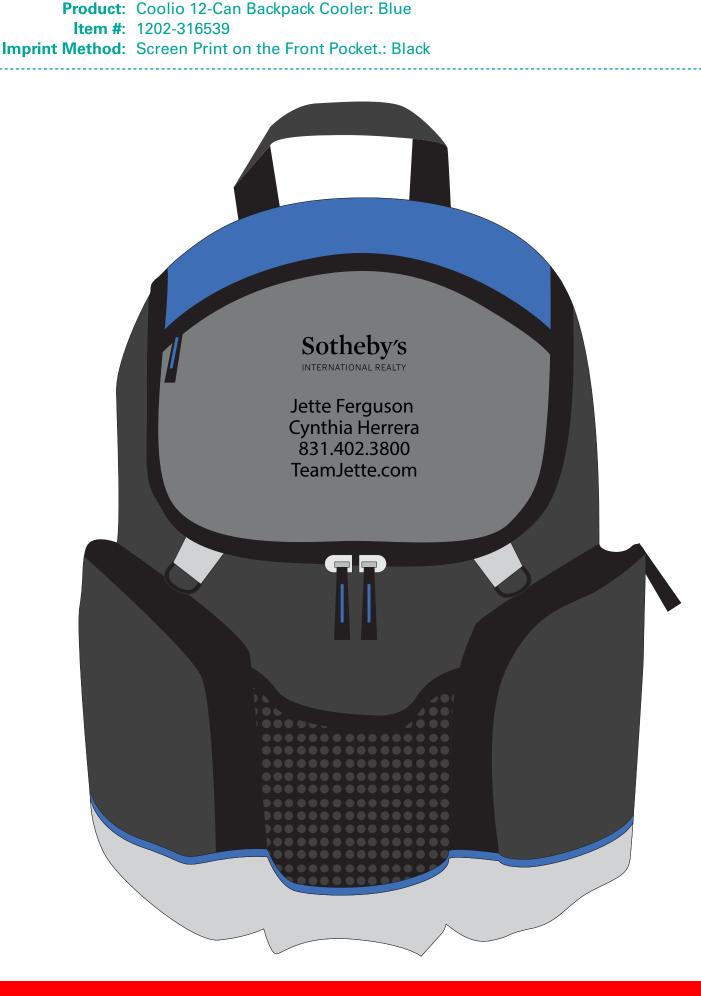

2 Split Rock Drive Suite 11, Cherry Hill, NJ 08003 Telephone: 1-856 424-4818 or 1-800 320-1510 Fax: 1-856 424-5269 Hours of Operation: 9:00 - 5:30 pm Eastern, M - F Customer Service E-mail: service@garrettspecialties.com

Order#: 152827

## REVISED 2

eProof



## \*\*\*IMPORTANT INFORMATION\*\*\* (PLEASE READ)

Please proof carefully for spelling errors, omissions, and layout accuracy. It is your responsibility to correct any errors. Garrett Specialties assumes no responsibility for errors after a proof has been authorized to print. Please note changes or revisions to your proof from your original instructions may cause revision in your ship date. Delays in paper proof approval also may require a change in your schedule ship dates. Occasionally, some fax machines may distort the image. Please pay close attention to numbers.

It is imperative that you view your e-proof and submit your approval and/or changes promptly to maintain your anticipated delivery date.

Please keep in mind that this virtual proof is not a printed sample of your artwork