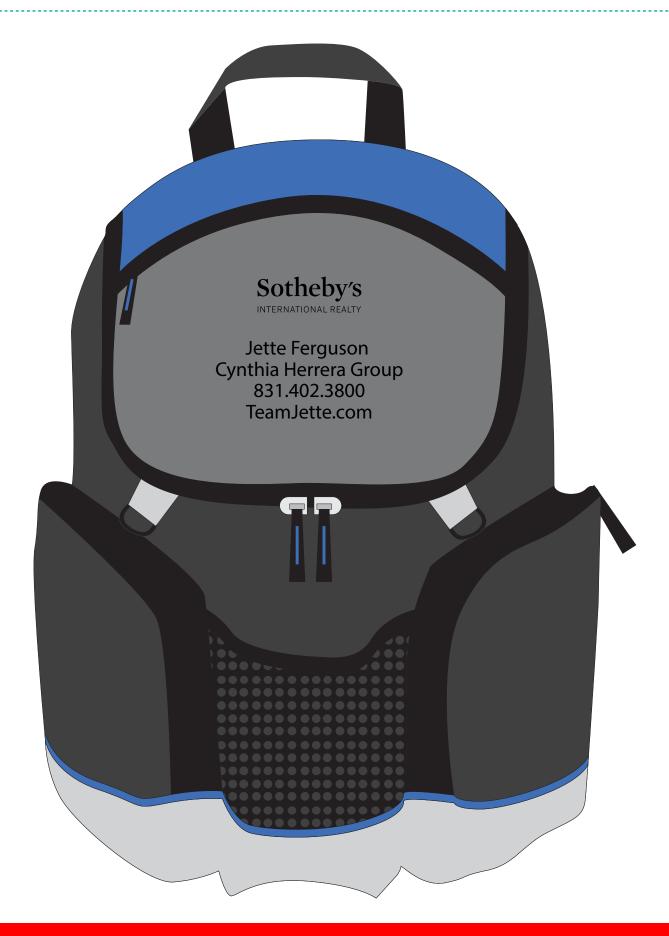

Order#: 152827

Product: Coolio 12-Can Backpack Cooler: Blue

**Item #**: 1202-316539

Imprint Method: Screen Print on the Front Pocket.: Black

## \*\*\*IMPORTANT INFORMATION\*\*\* (PLEASE READ)

Please proof carefully for spelling errors, omissions, and layout accuracy. It is your responsibility to correct any errors. Garrett Specialties assumes no responsibility for errors after a proof has been authorized to print. Please note changes or revisions to your proof from your original instructions may cause revision in your ship date. Delays in paper proof approval also may require a change in your schedule ship dates. Occasionally, some fax machines may distort the image. Please pay close attention to numbers.

It is imperative that you view your e-proof and submit your approval and/or changes promptly to maintain your anticipated delivery date.

Please keep in mind that this virtual proof is not a printed sample of your artwork on our product. The size and placement of the artwork may vary from this proof when actually printed on the product. Carefully review the attached proof for verification of copy & layout.