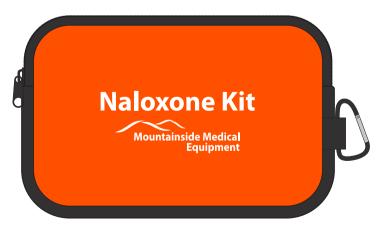

Order#: 152813

**Product: Neoprene Accessory Pouch - Orange** 

Item #: 1097-303920

Imprint Method: Heat Transfer on the First Side - White

## Naloxone Kit Mountainside Medical Equipment

\*\*White Imprint Recommended by the Manufacturer\*\*

Actual Size of Imprint

Dotted Lines Do Not Print

Image Not To Size For Reference Only