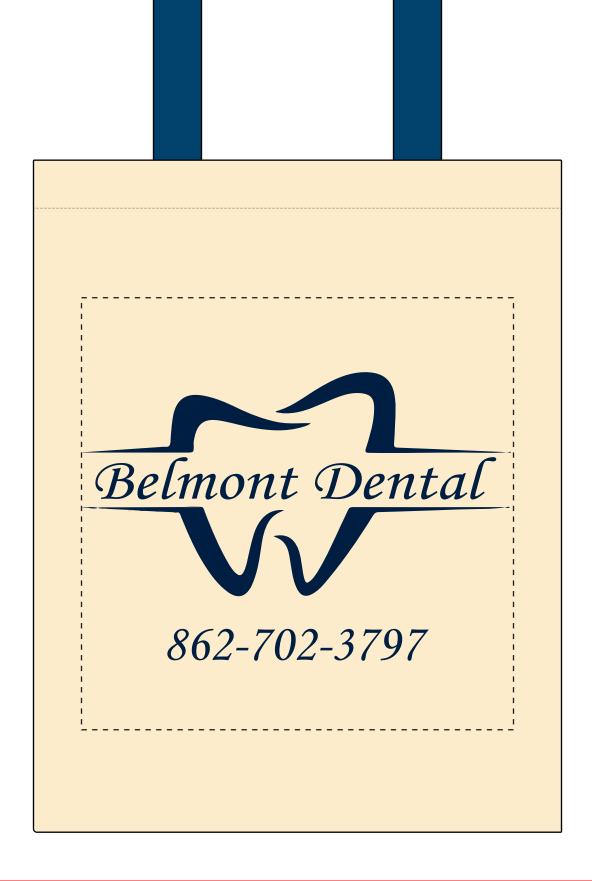

Fax: 1-856 424-5269

**Hours of Operation**: 9:00 - 5:30 pm Eastern, M - F **Customer Service E-mail**: service@garrettspecialties.com

**Order#**: 152812

**Product:** Give Away Promo Tote Bag: Blue

**Item #**: 1097-102586

Imprint Method: (Silkscreen on the Front..: Navy 282

Actual Imprint Size: 9"W x 6"H