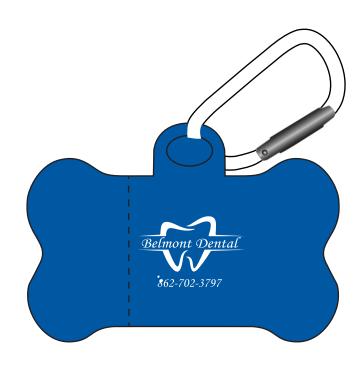

Fax: 1-856 424-5269

Hours of Operation: 9:00 - 5:30 pm Eastern, M - F

Customer Service E-mail: service@garrettspecialties.com

Order#: 152812

**Product:** Dog Pickup Bag Dispenser: Blue

**Item #**: 1116-306670

Imprint Method: Pad Print on the Barrel.: White

**Actual Imprint Size**: 1.1"W x 0.7"H