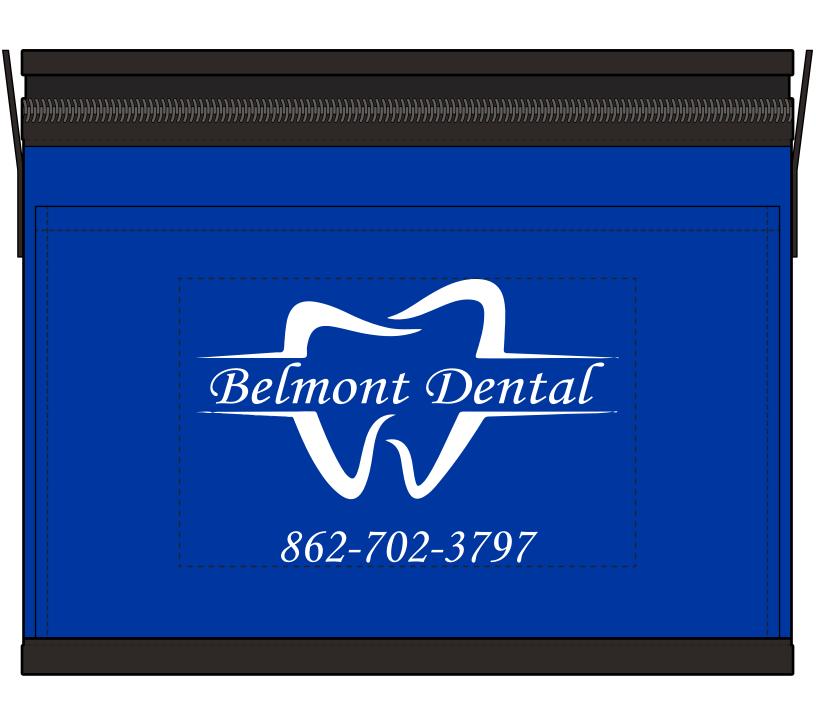

Fax: 1-856 424-5269

**Hours of Operation**: 9:00 - 5:30 pm Eastern, M - F **Customer Service E-mail**: service@garrettspecialties.com

**Order#**: 152812

**Product:** Non-Woven 6 Pack Cooler Bag: Blue

**Item #**: 1097-301887

Imprint Method: Silkscreen on the Front Pocket.: White

**Actual Imprint Size**: 4.4"W x 3"H