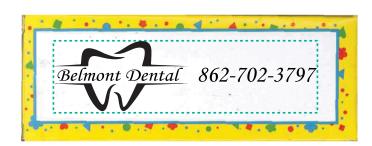

Fax: 1-856 424-5269

Hours of Operation: 9:00 - 5:30 pm Eastern, M - F

Customer Service E-mail: service@garrettspecialties.com

Order#: 152812

Product: Crayons-4 Color Item #: 1298-105405

Imprint Method: Pad Print on the Back: Black

**Actual Imprint Size**: 2.75"W x 0.75"H