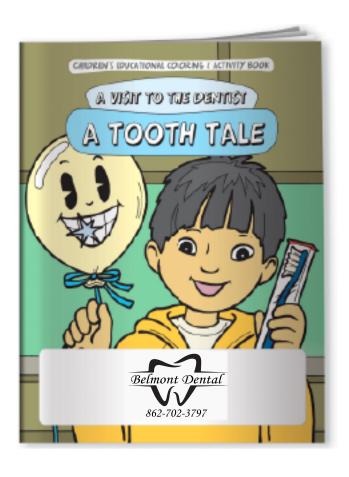

Fax: 1-856 424-5269

Hours of Operation: 9:00 - 5:30 pm Eastern, M - F

Customer Service E-mail: service@garrettspecialties.com

**Order#**: 152812

**Product:** A Visit to the Dentist Coloring Book

Item #: 1339-314763

Imprint Method: Screen Print on the Front: Black

Actual Imprint Size: 2.4"W x 1.5"H