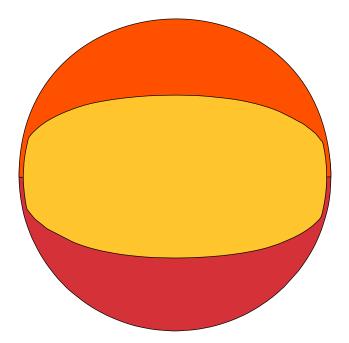

Fax: 1-856 424-5269

Hours of Operation: 9:00 - 5:30 pm Eastern, M - F

Customer Service E-mail: service@garrettspecialties.com

Order#: 152795

Product: Inflatable Sports Beach Balls - 16": Basketball

Item #: 1280-304646

Imprint Method: Screen Print, Front: Black

Actual Imprint Size: 5"Wide

Actual Imprint Size: 5" Wide