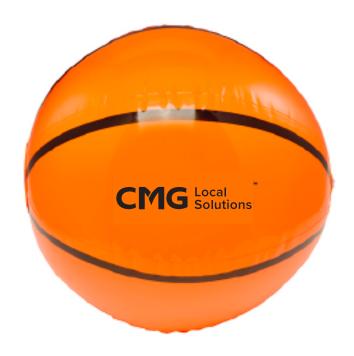

Fax: 1-856 424-5269

Hours of Operation: 9:00 - 5:30 pm Eastern, M - F

Customer Service E-mail: service@garrettspecialties.com

Order#: 152795

Product: Inflatable Sports Beach Balls - 16": Basketball

Item #: 1280-304646

Imprint Method: Screen Print, Front: Black

Actual Imprint Size: 5"Wide

Actual Imprint Size: 5" Wide