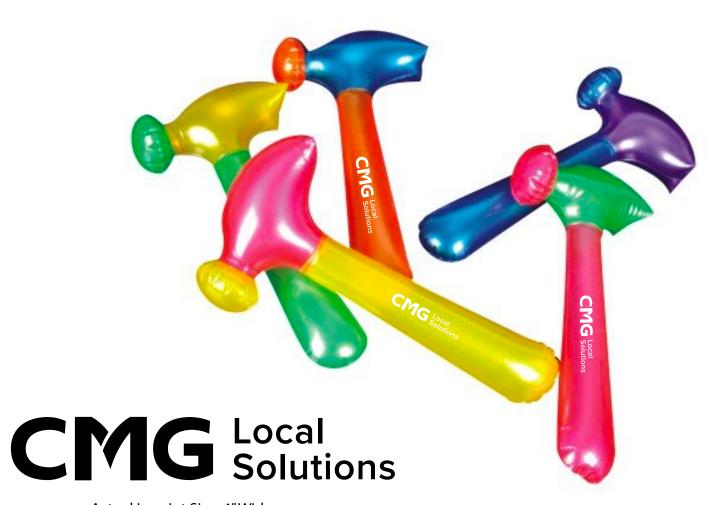

Fax: 1-856 424-5269

Hours of Operation: 9:00 - 5:30 pm Eastern, M - F

Customer Service E-mail: service@garrettspecialties.com

**Order#**: 152795

**Product:** Inflatable Hammer:

**Item #**: 1280-301116

Imprint Method: (Pad Print on the Handle: White

Actual Imprint Size: 4"Wide

Actual Imprint Size: 4" Wide