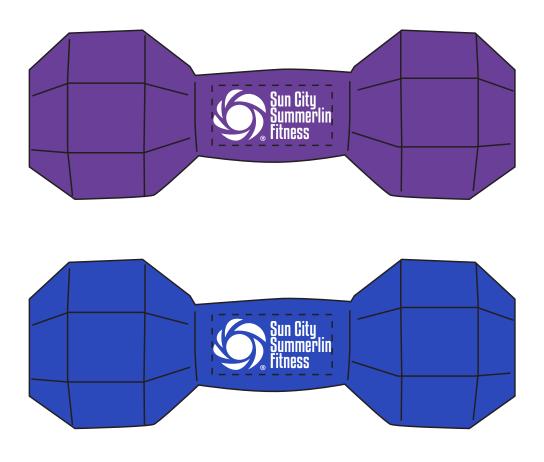

Order#: 152787

**Product: Dumbbell Stress Reliever: Purple & Blue** 

Item #: 1008-100396

Imprint Method: Pad Print on First Side, center Handle: White

## \*\*\*IMPORTANT INFORMATION\*\*\* (PLEASE READ)

Please proof carefully for spelling errors, omissions, and layout accuracy. It is your responsibility to correct any errors. Garrett Specialties assumes no responsibility for errors after a proof has been authorized to print. Please note changes or revisions to your proof from your original instructions may cause revision in your ship date. Delays in paper proof approval also may require a change in your schedule ship dates. Occasionally, some fax machines may distort the image. Please pay close attention to numbers.

It is imperative that you view your e-proof and submit your approval and/or changes promptly to maintain your anticipated delivery date.

Please keep in mind that this virtual proof is not a printed sample of your artwork on our product. The size and placement of the artwork may vary from this proof when actually printed on the product. Carefully review the attached proof for verification of copy & layout.

Due to inherent technical differences in color monitors, the imprint colors and product colors depicted in the attached proof will not resemble those in the final product. We make every effort to match requested custom colors, but cannot guarantee a 100% exact match. Imprints are applied using pad or screen inks. These inks are hand mixed as close as possible to the requested color but may vary 2 to 4 shades. For this reason an exact PMS match cannot be guaranteed. Your order is ON HOLD until we receive an approval from you in reference to your artwork.