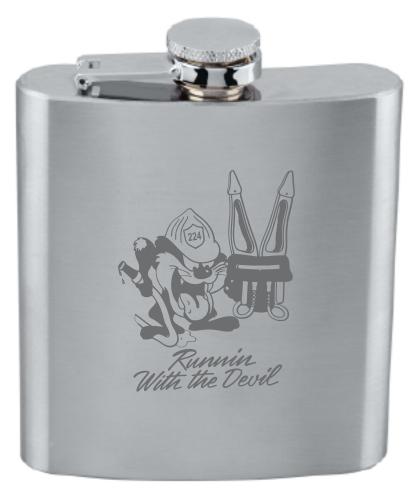

Order#: 152779

**Product:** Stainless Steel Flask 6 Ounce

**Item #**: 1097-314337

Imprint Method: Laser Engraved on the Front

Actual Imprint Size: 1.8"W x 2.3"H

NOTE: The color of your laser engraved artwork will depend on the nature of the item and it's material.