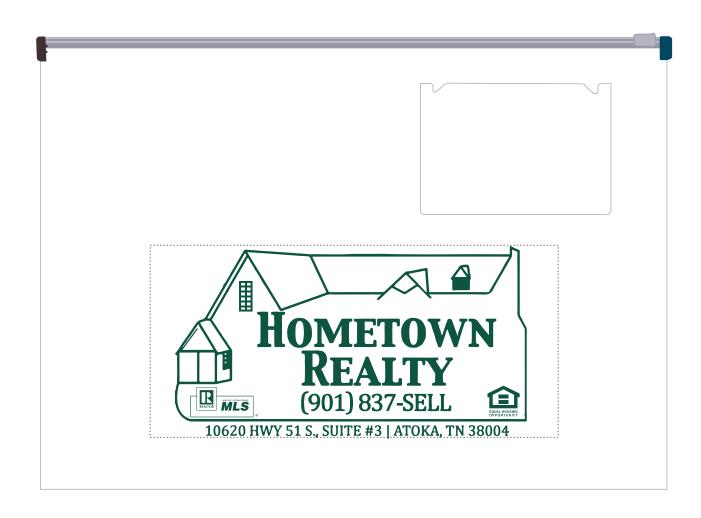

Order#: 152763

**Product**: Poly Zip Closure Envelope w/ Business Card Slot: Clear Frosted

**Item #**: 1348-316172

Imprint Method: Silkscreen on the Front.: Dark Green 343

Actual Imprint Size: 7.3"W x 4"H