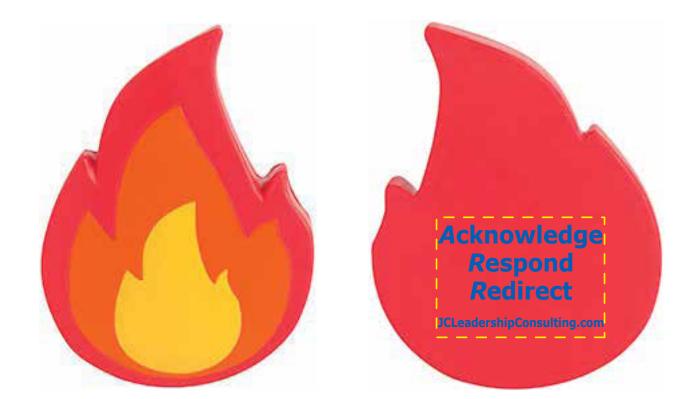

Order#: 152749 Product: Fire Emoji Stress Ball Item #: 1364-317691 Imprint Method: Pad Print on the Back: Royal Blue 300 Actual Imprint Size: 1.75"Wide

eProof