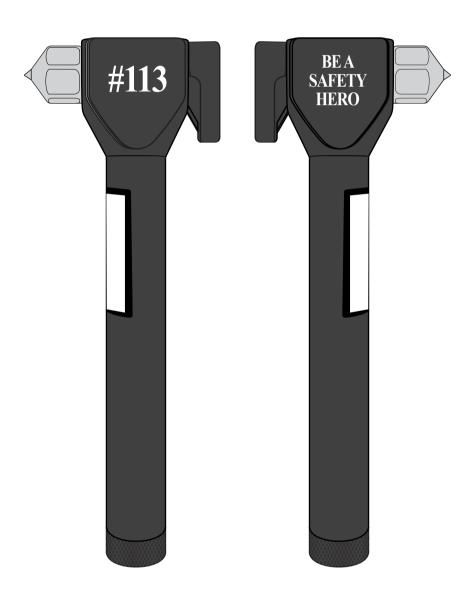

Order#: 152736

**Product: Mini Watchman Flashlight with Escape Hammer** 

Item #: 1008-320307

Imprint Method: Pad Print on the Head, Both Sides: White

## \*\*\*IMPORTANT INFORMATION\*\*\* (PLEASE READ)

Please proof carefully for spelling errors, omissions, and layout accuracy. It is your responsibility to correct any errors. Garrett Specialties assumes no responsibility for errors after a proof has been authorized to print. Please note changes or revisions to your proof from your original instructions may cause revision in your ship date. Delays in paper proof approval also may require a change in your schedule ship dates. Occasionally, some fax machines may distort the image. Please pay close attention to numbers.