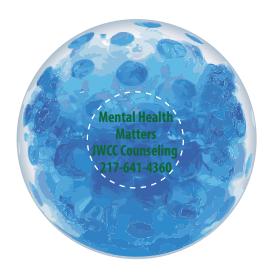

Order#: 152727

Product: Bead Squeeze Gel Ball: Blue

**Item #**: 1008-307255

Imprint Method: Screen Print on the Side 1: See Note Below about Imprint color

Actual Imprint Size: 0.9"W x 0.64"H

## Note: A dark green imprint may not show up well on this item. I think a white imprint would look better and would contrast more. Please advise.