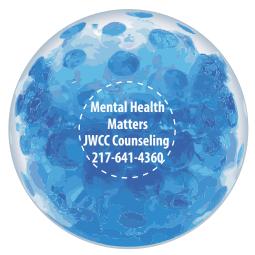

Order#: 152727

Product: Bead Squeeze Gel Ball: Blue

**Item #**: 1008-307255

Imprint Method: Screen Print on the Side 1: See Note Below about Imprint color

Actual Imprint Size: 0.9"W x 0.64"H

## Note: A dark green imprint may not show up well on this item. I think a white imprint would look better and would contrast more. Please advise.