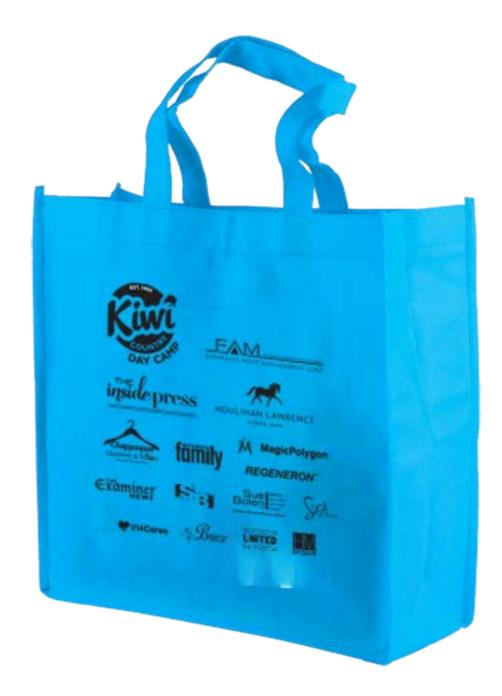

**Order#:** 152725-Q **Product:** The Companion - 13" Non-woven Tote: Light Blue **Item #:** 1116-3153337 Imprint Method: 4 Color Process on the Fron, Silkscreen on the Back: Black