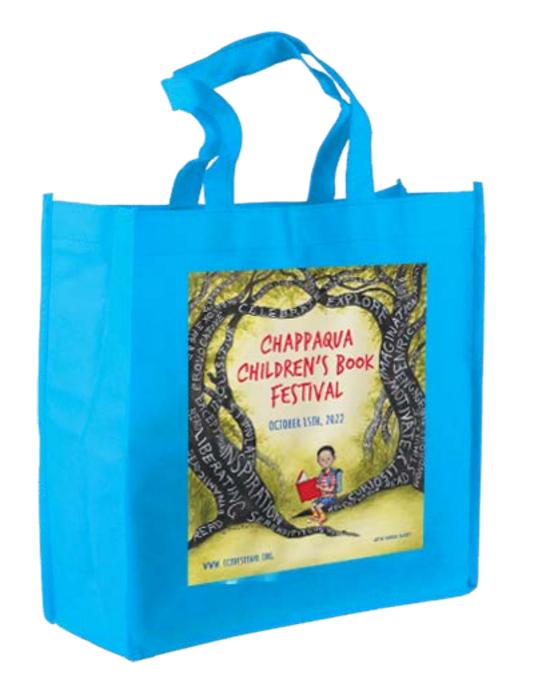

**Order#:** 152725-Q **Product:** The Companion - 13" Non-woven Tote: Light Blue **Item #:** 1116-3153337 Imprint Method: 4 Color Process on the Fron, Silkscreen on the Back: Black