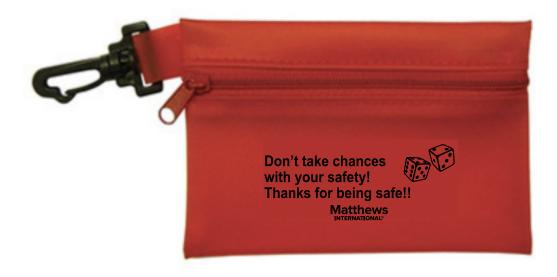

Order#: 152710

Product: Traveler Cards 'N Dice: Tr Red

Item #: 1280-304250

Imprint Method: Screen Print on the Case: Black

Actual Imprint Size: 2.5"W x 1"H

Actual Size of Imprint **Dotted Lines Do Not Print** 