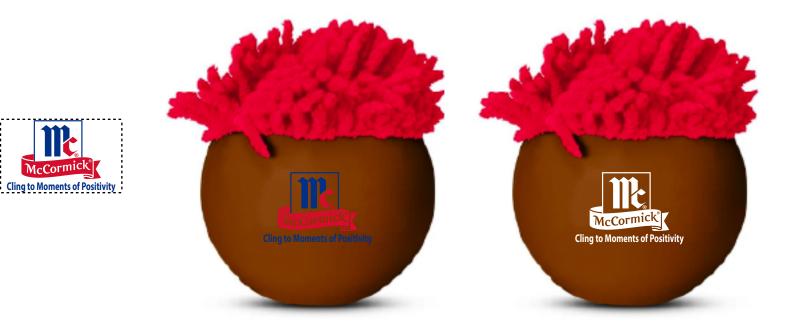

Order#: 152703 Product: Moptoppers Multi-Cultural Brown Stress Reliever: Red Hair Item #: 1097-320754 Imprint Method: Pad Print on the back: PMS 287, PMS 186 Actual Imprint Size: 1.12"W x 0.75"H

Note: the red and blue imprint may not contrast well on this item. I have shown an alternate version with the imprint in white for better visibility and contrast. Please advise how you'd like to proceed.