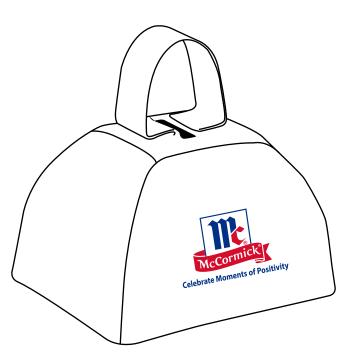

Order#: 152703 Product: Classic Cowbell: White Item #: 1371-318540 Imprint Method: Pad Print on the front: PMS 287, PMS 186 Actual Imprint Size: 1.5"W x 1"H