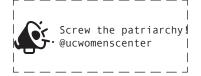

Order#: 152691

**Product:** Standard Blade Screwdriver with ButtonTop: Orange/White

**Item #**: 1024-314223

Imprint Method: Screen Print on the Side Barrel: Black, Red 485

Actual Imprint Size: 1.81"Wide