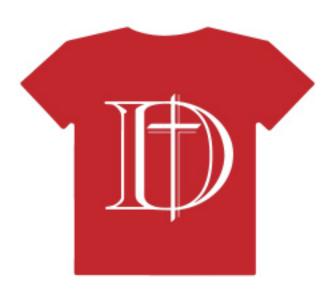

Order#: 152675

Product: Plush Tiger - 10": Red T Shirt

Item #: 1325-309848

Imprint Method: Screen Print on the T-Shirt: White

Actual Imprint Size: 2"W x 2"H