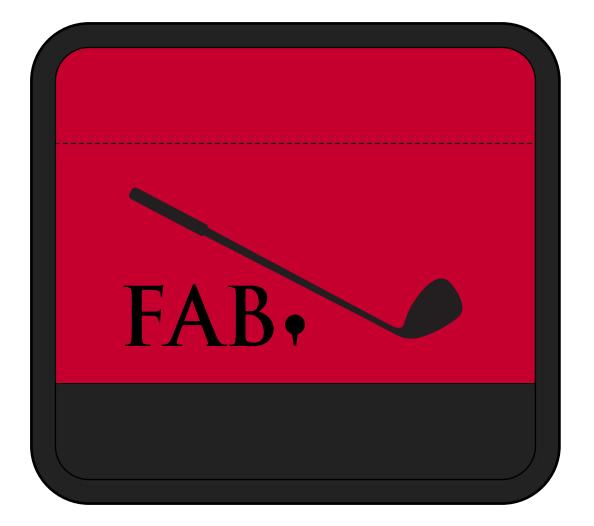

Order#:152661Product:Luggage Spotter - Neoprene : RedItem #:1097-303683Imprint Method:Heat Transfer on the Colored Side: BlackActual Imprint Size:3.5"W x 1.6"H