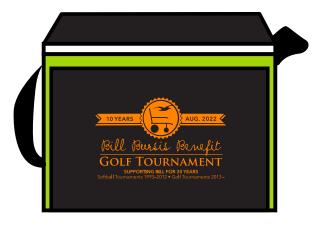

Order#: 152649

**Product:** The Big Chill Atchison Cooler: apple Green

**Item #**: 1135-311907

Imprint Method: creen Print on the Front.: PMS 151

Actual Imprint Size: 4"W x 2.5"H

## \*\*\*IMPORTANT INFORMATION\*\*\* (PLEASE READ)

Please proof carefully for spelling errors, omissions, and layout accuracy. It is your responsibility to correct any errors. Garrett Specialties assumes no responsibility for errors after a proof has been authorized to print. Please note changes or revisions to your proof from your original instructions may cause revision in your ship date. Delays in paper proof approval also may require a change in your schedule ship dates. Occasionally, some fax machines may distort the image. Please pay close attention to numbers.

It is imperative that you view your e-proof and submit your approval and/or changes promptly to maintain your anticipated delivery date.

Please keep in mind that this virtual proof is not a printed sample of your artwork on our product. The size and placement of the artwork may vary from this proof when actually printed on the product. Carefully review the attached proof for verification of copy & layout.

Due to inherent technical differences in color monitors, the imprint colors and product colors depicted in the attached proof will not resemble those in the final product. We make every effort to match requested custom colors, but cannot guarantee a 100% exact match. Imprints are applied using pad or screen inks. These inks are hand mixed as close as possible to the requested color but may vary 2 to 4 shades. For this reason an exact PMS match cannot be guaranteed. Your order is ON HOLD until we receive an approval from you in reference to your artwork.