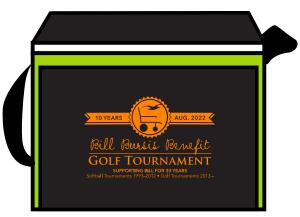

eProof

Order#:152649Product:The Big Chill Atchison Cooler: apple GreenItem #:1135-311907Imprint Method:creen Print on the Front.: PMS 151Actual Imprint Size:4"W x 2.5"H