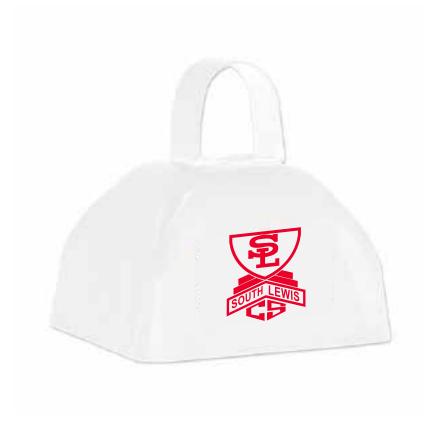

Fax: 1-856 424-5269

Hours of Operation: 9:00 - 5:30 pm Eastern, M - F

Customer Service E-mail: service@garrettspecialties.com

Order#: 152641-Q

**Product:** Classic Cowbell: White

**Item #**: 1371-318540

Imprint Method: Pad Print on the Front.: Red 185