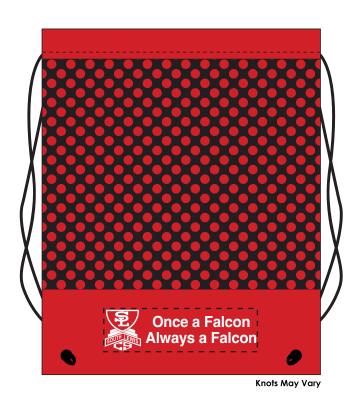

Fax: 1-856 424-5269

Hours of Operation: 9:00 - 5:30 pm Eastern, M - F

Customer Service E-mail: service@garrettspecialties.com

Order#: 152641-Q

Product: Mesh Panel Drawstring Backpack: Red

**Item #**: 1348-315932

Imprint Method: Screen Print on the Front.: White