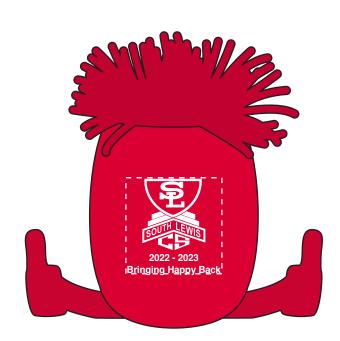

Fax: 1-856 424-5269

Hours of Operation: 9:00 - 5:30 pm Eastern, M - F

Customer Service E-mail: service@garrettspecialties.com

Order#: 152641-Q

**Product:** MopTopper Eye-Popping Phone Stand: Red

Item #: 1097-314473

Imprint Method: Pad Print on the Back.: White