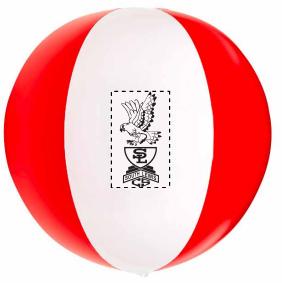

Fax: 1-856 424-5269

Hours of Operation: 9:00 - 5:30 pm Eastern, M - F

Customer Service E-mail: service@garrettspecialties.com

Order#: 152641-Q

Product: Two-Tone Beach Ball - 16": Red/White

**Item #**: 1280-304533

Imprint Method: Screen Print on the White Panel: Black