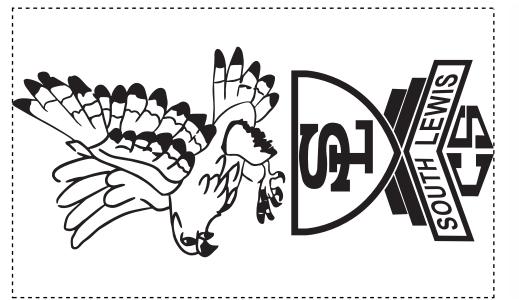

Fax: 1-856 424-5269

Hours of Operation: 9:00 - 5:30 pm Eastern, M - F

Customer Service E-mail: service@garrettspecialties.com

Order#: 152641-Q

Product: Mesh Panel Drawstring Backpack: Red

**Item #**: 1348-315932

Imprint Method: Screen Print on the Front.: White