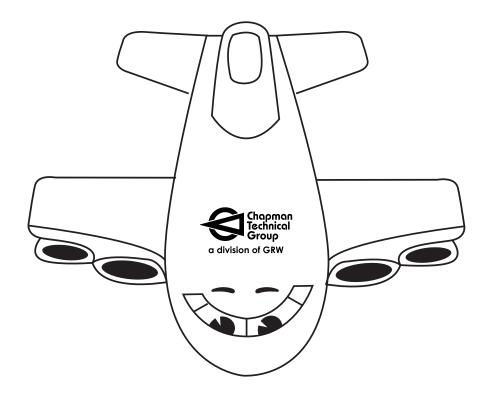

Order#: 152623 Product: Smiley Airplane Item #: 1097-100737 Imprint Method: Pad Print on the Top Side: Black Actual Imprint Size: 3"W x 0.7"H