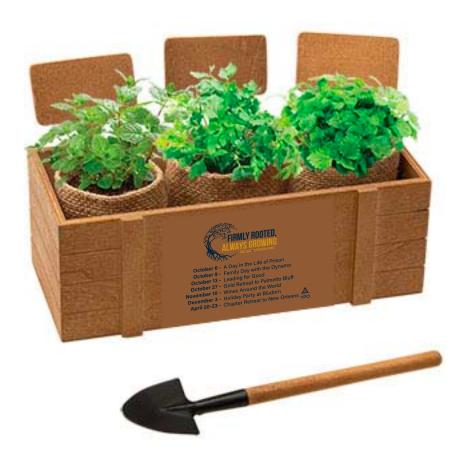

**Order#**: 152610

**Product:** Terzetto Blossom Kit

**Item #**: 1354-320904

Imprint Method: Silkscreen on the Front.: PMS 289, PMS 1245

October 6 - A Day in the Life of Prison October 9 - Family Day with the Dynamo

October 13 - Leading for Good

October 27 - Gold Retreat to Palmetto Bluff

November 10 - Wines Around the World December 3 - Holiday Party at Bludorn

April 20-23 - Chapter Retreat to New Orleans YPO