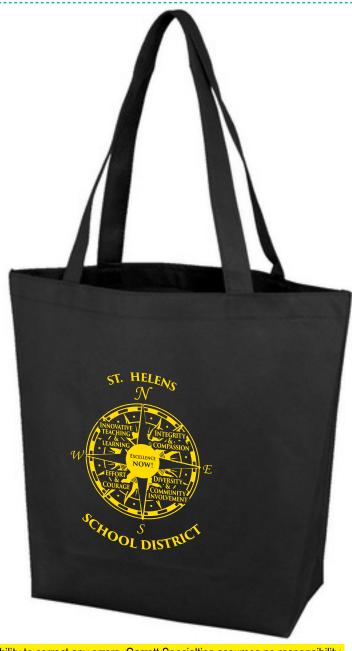

**Order#**: 152585

**Product:** Polytex Small Convention Tote: Black

**Item #**: 1206-104740

Imprint Method: Screen Print on the Front: Pantone Yellow

Actual Imprint Size: 6"W x 7.5"H

50% OF Actual Size of Imprint Enalrge @ 200% to see Actual Size Dotted Lines Do Not Print