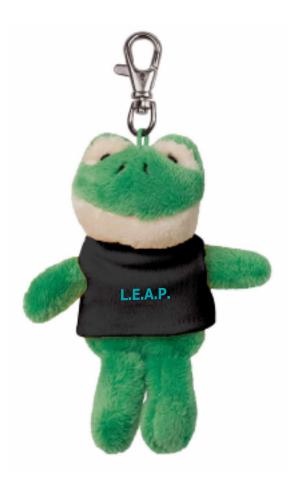

Order#: 152579 Product: Frog Wild Bunch KeyTag: BlackT Shirt Item #: 1039-303724 Imprint Method: Screen Print on the Shirt (Center):Teal 320 Actual Imprint Size: 1"W x 0.25"H

Actual Size of Imprint Dotted Lines Do Not Print