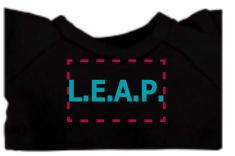

Order#: 152579 Product: Frog Wild Bunch KeyTag: BlackT Shirt Item #: 1039-303724 Imprint Method: Screen Print on the Shirt (Center):Teal 320 Actual Imprint Size: 1"W x 0.25"H

Actual Size of Imprint Dotted Lines Do Not Print