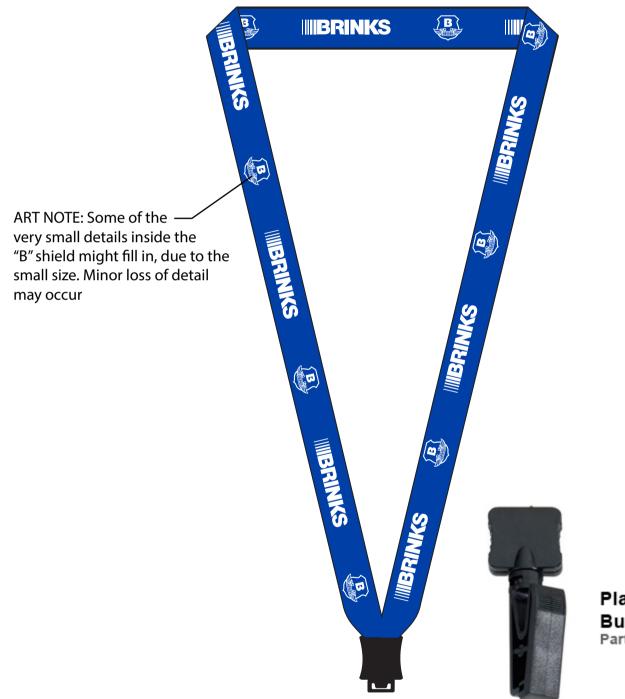

## Order#: 152572 Product: Dye-Sublimated Polyester Lanyard with O-Ring Attachment 3/4 Inch: Plastic Bulldog Clip Item #: 1250-301673

**Imprint Method:** 4 Color Process on the Both Sides (End to End)

Plastic Bulldog Clip Part#: PA1