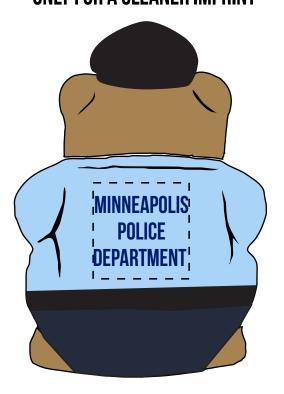

2 Split Rock Drive Suite 11, Cherry Hill, NJ 08003 **Telephone**: 1-856 424-4818 or 1-800 320-1510

Fax: 1-856 424-5269

Hours of Operation: 9:00 - 5:30 pm Eastern, M - F

Customer Service E-mail: service@garrettspecialties.com

Order#: 152553

**Product: Police Bear Stress Ball** 

Item #: 1008-100895

Imprint Method: Pad Print on the On Back: Royal blue 2748

## OPTION 1; SOME OF THE DETAILS IN THE LOGO MAY FILL IN WHEN PRINTED



## **OPTION 2**; I RECOOMEND PRINTING TEXT **ONLY FOR A CLEANER IMPRINT**



## \*\*\*IMPORTANT INFORMATION\*\*\* (PLEASE READ)

Please proof carefully for spelling errors, omissions, and layout accuracy. It is your responsibility to correct any errors. Garrett Specialties assumes no responsibility for errors after a proof has been authorized to print. Please note changes or revisions to your proof from your original instructions may cause revision in your ship date. Delays in paper proof approval also may require a change in your schedule ship dates. Occasionally, some fax machines may distort the image. Please pay close attention to numbers. It is imperative that you view your e-proof and submit your approval and/or changes promptly to maintain your

anticipated delivery date.

Please keep in mind that this virtual proof is not a printed sample of your artwork