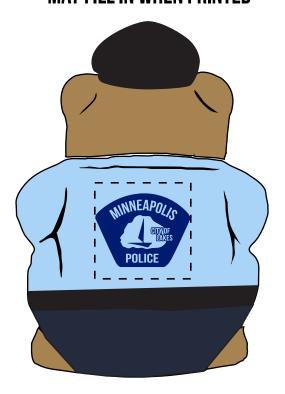

2 Split Rock Drive Suite 11, Cherry Hill, NJ 08003 **Telephone**: 1-856 424-4818 or 1-800 320-1510

Fax: 1-856 424-5269

Hours of Operation: 9:00 - 5:30 pm Eastern, M - F

Customer Service E-mail: service@garrettspecialties.com

Order#: 152553

**Product: Police Bear Stress Ball** 

Item #: 1008-100895

Imprint Method: Pad Print on the On Back: Royal blue 2748

## OPTION 1; SOME OF THE DETAILS IN THE LOGO MAY FILL IN WHEN PRINTED



## **OPTION 2**; I RECOOMEND PRINTING TEXT **ONLY FOR A CLEANER IMPRINT**



## \*\*\*IMPORTANT INFORMATION\*\*\* (PLEASE READ)

Please proof carefully for spelling errors, omissions, and layout accuracy. It is your responsibility to correct any errors. Garrett Specialties assumes no responsibility for errors after a proof has been authorized to print. Please note changes or revisions to your proof from your original instructions may cause revision in your ship date. Delays in paper proof approval also may require a change in your schedule ship dates. Occasionally, some fax machines may distort the image. Please pay close attention to numbers. It is imperative that you view your e-proof and submit your approval and/or changes promptly to maintain your

anticipated delivery date.

Please