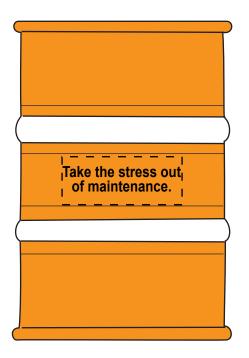

Order#: 152547

**Product: Safety Barrel Stress Reliever** 

Item #: 1008-304898

Imprint Method: Pad Print on the Sides & Top: Black

Note: there is seam that runs across the top, so we wouldn't be able to print the logo in the middle of the top impritn area