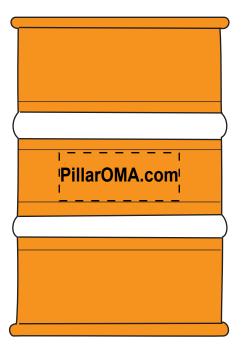

Order#: 152547

**Product: Safety Barrel Stress Reliever** 

Item #: 1008-304898

Imprint Method: Pad Print on the Sides & Top: Black

Note: there is seam that runs across the top, so we wouldn't be able to print the logo in the middle of the top impritn area