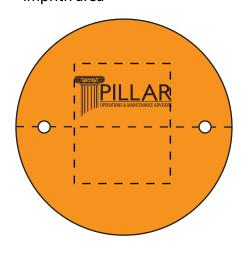

Order#: 152547

**Product: Safety Barrel Stress Reliever** 

Item #: 1008-304898

Imprint Method: Pad Print on the Sides & Top: Black

Note: there is seam that runs across the top, so we wouldn't be able to print the logo in the middle of the top impritn area