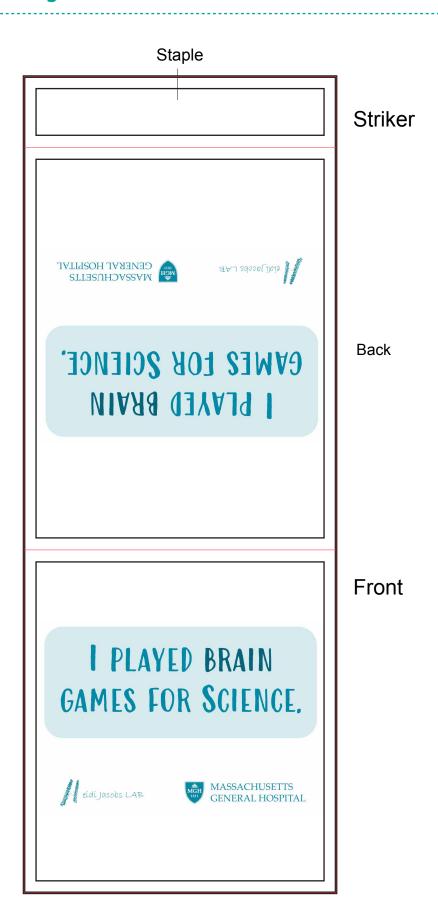

Order#: 152541

**Product: Pocket Sudoku Booklet** 

Item #: 1280-104627

Imprint Method: 4 Color Digital Print

## \*\*\*IMPORTANT INFORMATION\*\*\* (PLEASE READ)

Please proof carefully for spelling errors, omissions, and layout accuracy. It is your responsibility to correct any errors. Garrett Specialties assumes no responsibility for errors after a proof has been authorized to print. Please note changes or revisions to your proof from your original instructions may cause revision in your ship date. Delays in paper proof approval also may require a change in your schedule ship dates. Occasionally, some fax machines may distort the image. Please pay close attention to numbers.