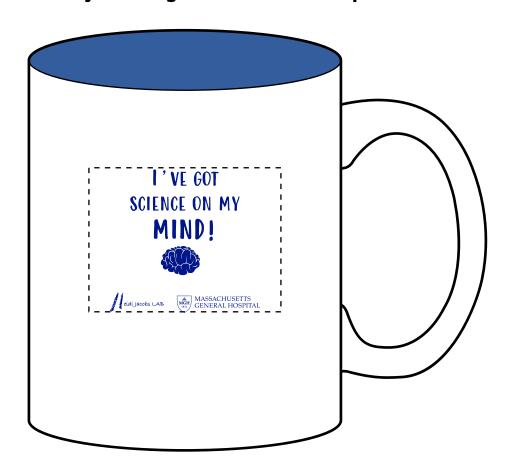

Fax: 1-856 424-5269

Hours of Operation: 9:00 - 5:30 pm Eastern, M - F

Customer Service E-mail: service@garrettspecialties.com

Order#: 152541

Product: Two Tone Handle Mug- 11 oz: White/Reflex Blue

Item #: 1097-319197

Imprint Method: Pad Print on the Centered on Front (Handle Right): Reflex Blue

## Note: the imprint area on this item is pretty small. some of the smaller details in the artwork may bleed together and fill in when pritned