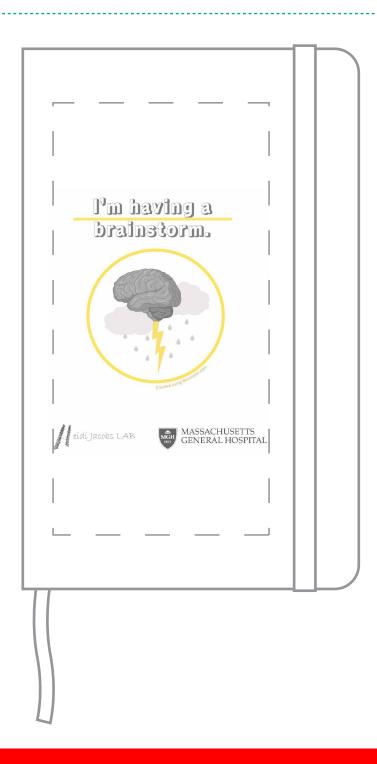

Fax: 1-856 424-5269

Hours of Operation: 9:00 - 5:30 pm Eastern, M - F

Customer Service E-mail: service@garrettspecialties.com

Order#: 152541

**Product: Softer Jotter Notepad Notebook: White** 

Item #: 1016-314622

Imprint Method: 4 Color Process on the Front.

## \*\*\*IMPORTANT INFORMATION\*\*\* (PLEASE READ)

Please proof carefully for spelling errors, omissions, and layout accuracy. It is your responsibility to correct any errors. Garrett Specialties assumes no responsibility for errors after a proof has been authorized to print. Please note changes or revisions to your proof from your original instructions may cause revision in your ship date. Delays in paper proof approval also may require a change in your schedule ship dates. Occasionally, some fax machines may distort the image. Please pay close attention to numbers. It is imperative that you view your e-proof and submit your approval and/or changes promptly to maintain your