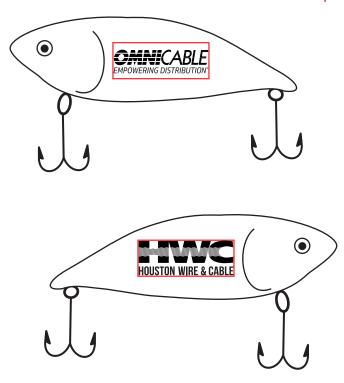

Order#: 152538 Product: Diving Minnow Fishing Lure - Blue Item #: 1280-104613 Imprint Method: Screen Print, Both Sides: Black Actual Imprint Size: 1 in W

Actual Size of Imprint Red box indicates imprint area and will not print.

Graphic is for placement only Not to scale