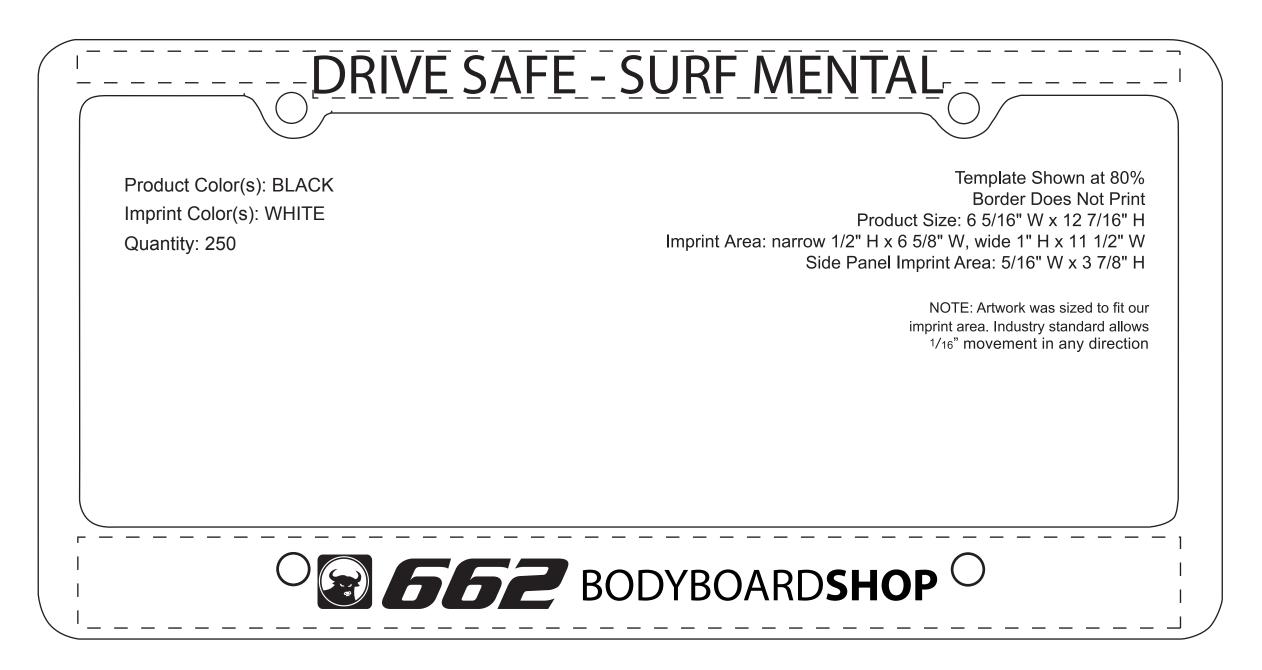

2 Split Rock Drive Suite 11, Cherry Hill, Nj 08003 **Telephone:** 1-856 424-4818 or 1-800 320-1510 **Fax:** 1-856 424-5269 **Hours of Operation:** 9:30 - 5:30 pm Eastern, M - F **Customer Service E-mail:** service@garrettspecialties.com Order#: 152524 Product: Classic License Plate Frame Item #: 1116-303204 Imprint Method: Screen Print