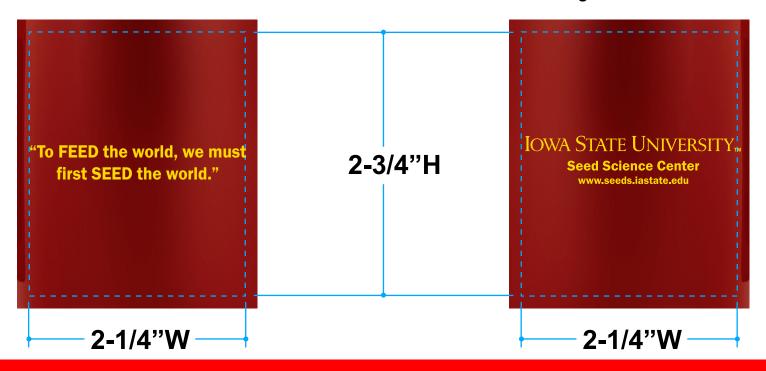

ints are applied using pad or screen inks. These inks are hand mixed as close as possible to the requested color but may vary 2 to 4 shades. For this reason an exact PMS match cannot be guaranteed. Your order is ON HOLD until we receive an approval from you in reference to your artwork.



**eProof** 

2 Split Rock Drive Suite 11, Cherry Hill, NJ 08003 **Telephone**: 1-856 424-4818 or 1-800 320-1510

Fax: 1-856 424-5269

Hours of Operation: 9:00 - 5:30 pm Eastern, M - F

Customer Service E-mail: service@garrettspecialties.com

Order#: 152513

**Product: NatureAdTM Corn Mug Commuter** 

Item #: 1215-105726

Imprint Method: Screen Print on the Left & Right Hand Sides

Actual Imprint Size: 2.25"Wide on each side

# Red Cup Yellow 109 Imprint



#### **Left Hand Side**

# **Right Hand Side**



## \*\*\*IMPORTANT INFORMATION\*\*\* (PLEASE READ)

Please proof carefully for spelling errors, omissions, and layout accuracy. It is your responsibility to correct any errors. Garrett Specialties assumes no responsibility for errors after a proof has been authorized to print. Please note changes or revisions to your proof from your original instructions may cause revision in your ship date. Delays in paper proof approval also may require a change in your schedule ship dates. Occasionally, some fax machines may distort the image. Please pay close attention to numbers.

It is imperative that you view your e-proof and submit your approval and/or changes promptly to maintain your anticipated delivery date.

Please keep in mind that this virtual proof is not a printed sample of your artwork