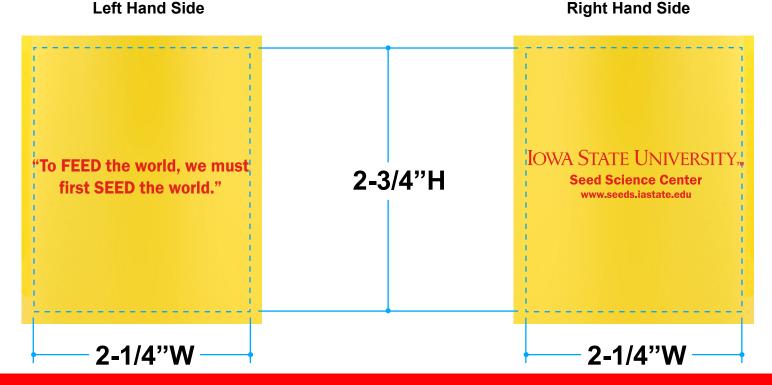

**eProof** 

2 Split Rock Drive Suite 11, Cherry Hill, NJ 08003 **Telephone**: 1-856 424-4818 or 1-800 320-1510

Fax: 1-856 424-5269

Hours of Operation: 9:00 - 5:30 pm Eastern, M - F

Customer Service E-mail: service@garrettspecialties.com

Order#: 152513

**Product: NatureAdTM Corn Mug Commuter** 

Item #: 1215-105726

Imprint Method: Screen Print on the Left & Right Hand Sides

Actual Imprint Size: 2.25"Wide on each side

# **Maize Yellow Cup Red 485 Imprint**



## **Left Hand Side**



## \*\*\*IMPORTANT INFORMATION\*\*\* (PLEASE READ)

Please proof carefully for spelling errors, omissions, and layout accuracy. It is your responsibility to correct any errors. Garrett Specialties assumes no responsibility for errors after a proof has been authorized to print. Please note changes or revisions to your proof from your original instructions may cause revision in your ship date. Delays in paper proof approval also may require a change in your schedule ship dates. Occasionally, some fax machines may distort the image. Please pay close attention to numbers.

It is imperative that you view your e-proof and submit your approval and/or changes promptly to maintain your anticipated delivery date.

Please keep in mind that this virtual proof is not a printed sample of your artwork