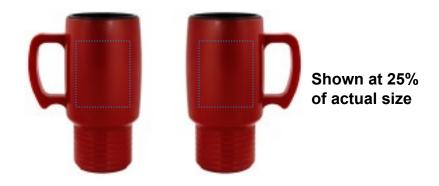

Order#: 152513

**Product: NatureAdTM Corn Mug Commuter** 

Item #: 1215-105726

Imprint Method: Screen Print on the Left & Right Hand Sides

Actual Imprint Size: 2.25"Wide on each side

# Red Cup Yellow 109 Imprint