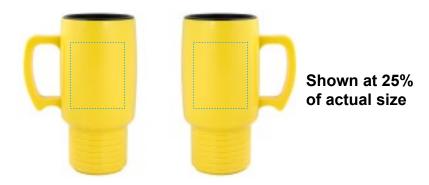

Order#: 152513

**Product: NatureAdTM Corn Mug Commuter** 

Item #: 1215-105726

Imprint Method: Screen Print on the Left & Right Hand Sides

Actual Imprint Size: 2.25"Wide on each side

# **Maize Yellow Cup Red 485 Imprint**