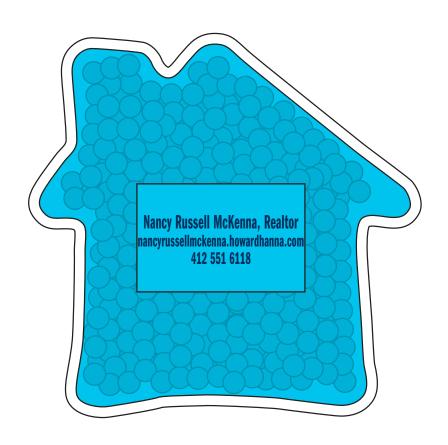

Order#: 152457

**Product: House Hot/Cold Pack** 

Item #: 1008-312165

Imprint Method: Pad Print on the Front: Navy 648

Actual Imprint Size: 1.75"W x 1"H