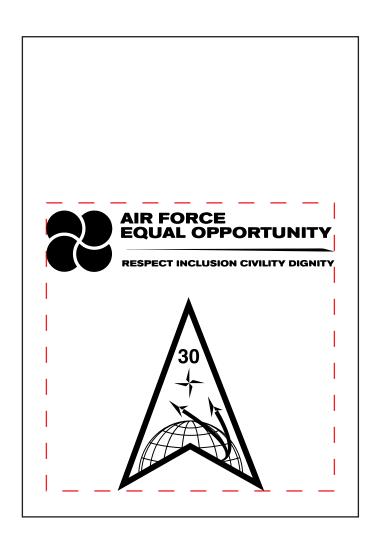

Order#: 152451

Product: Custom Game -4-In-A-Row

Item #: 1371-319274

Imprint Method: Pad Print on the Back of Box: Black

Actual Imprint Size: 3 in Wide