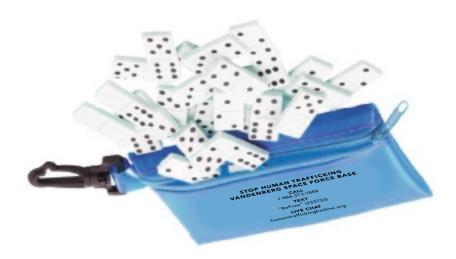

Hours of Operation: 9:00 - 5:30 pm Eastern, M - F

Customer Service E-mail: service@garrettspecialties.com

Order#: 152451

**Product: Traveler Dominos: Translucent Blue** 

Item #: 1280-304249

Imprint Method: Screen Print on the Pouch: Black

Actual Imprint Size: 2.5 in Wide

## STOP HUMAN TRAFFICKING VANDENBERG SPACE FORCE BASE

**CALL** 1-888-373-7888 **TEXT** 

"BeFree" (233733)

humantraffickinghotline.org