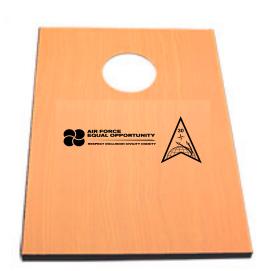

Hours of Operation: 9:00 - 5:30 pm Eastern, M - F

Customer Service E-mail: service@garrettspecialties.com

Order#: 152451

**Product: Mini Bag Toss Game** 

Item #: 1354-313147

Imprint Method: Screen Print ont he Boards: Black

Actual Imprint Size: 6.5 in Wide