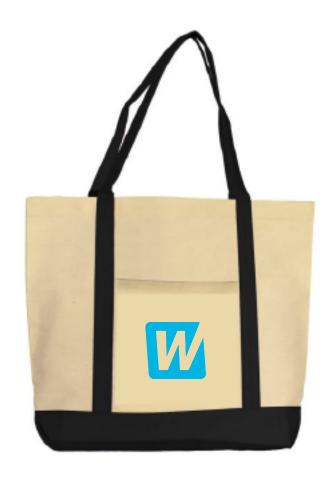

Order#: 152407

Product: Boat Canvas Tote-12 oz: Black

Item #: 1206-300658

Imprint Method: Screen Print on the Front Pocket: PMS 306

Actual Imprint Size: 3.25 in"W x 3.0679 in"H