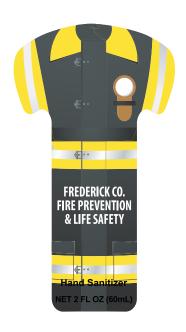

Order#: 152405

**Product: Fireman Hand Sanitizer** 

Item #: 1097-312098

Imprint Method: 4 Color Process on the Label

Actual Imprint Size: 0.76 in"W x 0.38 in"H